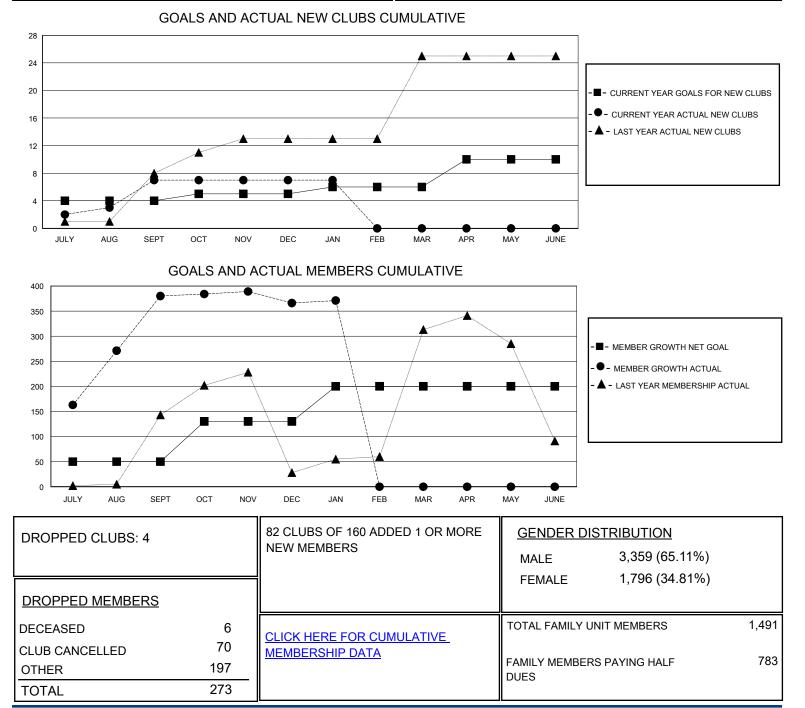

## MONTHLY MEMBERSHIP PROGRESS REPORT

District 322 E

Results as of: 1/31/2024

| GMT:                  |               |           |               |                       |                         |                         | GMT CA                                             |
|-----------------------|---------------|-----------|---------------|-----------------------|-------------------------|-------------------------|----------------------------------------------------|
| Clubs                 |               |           |               | Members               |                         |                         |                                                    |
| RESULTS FOR 2023-2024 |               |           |               | RESULTS FOR 2023-2024 |                         |                         |                                                    |
| QUARTER               | NEW CLUB GOAL | NEW CLUBS | DROPPED CLUBS | QUARTER MEN           | MBER GROWTH NET<br>GOAL | MEMBER GROWTH<br>ACTUAL | DROPPED<br>MEMBERS ACTUAL<br>(including transfers) |
| JULY/AUG/SEPT         | 4             | 7         | 0             | JULY/AUG/SEPT         | 50                      | 492                     | 84                                                 |
| OCT/NOV/DEC           | 1             | 0         | 4             | OCT/NOV/DEC           | 80                      | 163                     | 168                                                |
| JAN/FEB/MAR           | 1             | 0         | 0             | JAN/FEB/MAR           | 70                      | 28                      | 21                                                 |
| APR/MAY/JUNE          | 4             | 0         | 0             | APR/MAY/JUNE          | 0                       | 0                       | 0                                                  |